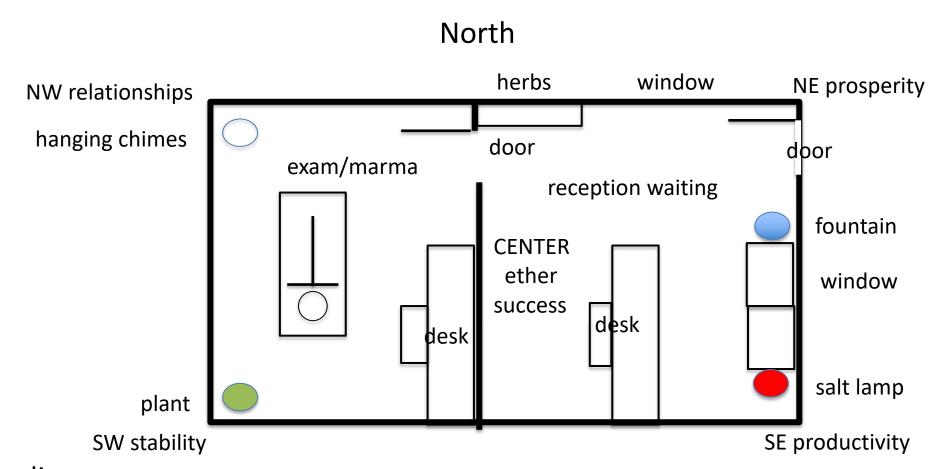

#### ideal small ayurvedic office

- 1. alignment
- 2. placement. 3. shape 4. energy leaks expenses
- 5. energy blocks 6. clutter
- 7. Emf