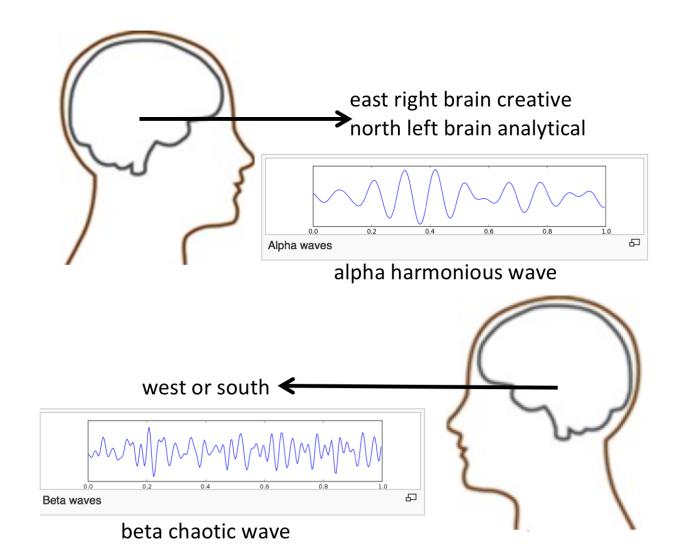

## 1. Alignment and Productivity Studies

## 1. Align yourself with the forces of nature by facing north or east.

This will increase productivity and creativity while working. Use for:

- diagnosing
- marma
- computer