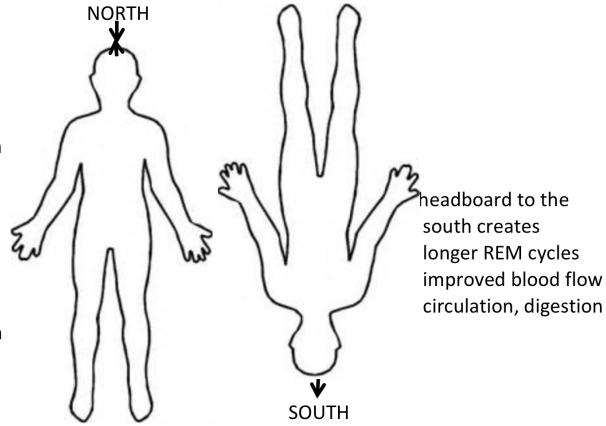

### 1. The Direction You Sleep: Brain Wave Sleep Studies on Alignment

REM affects neural path development & memory consolidation

headboard to the north creates shorter REM cycles disturbed sleep disturbed blood flow circulation & digestion