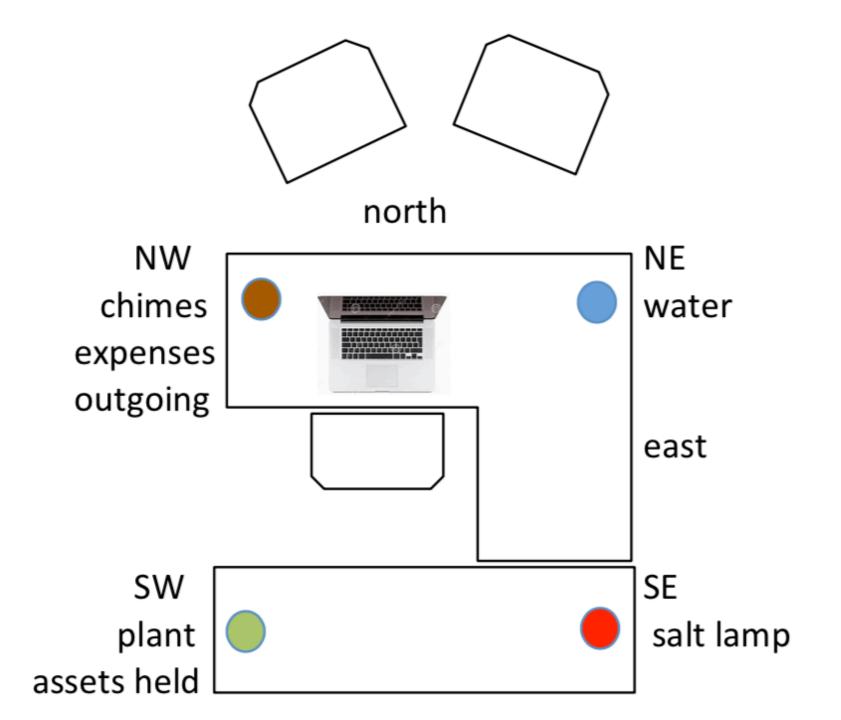

## VASTU TIPS TO IMPROVE THE SUCCESS OF YOUR AYURVEDA BUSINESS

NW(air) cuts, or extensions affects relationships

NE (water)blocked, cuts, toilets or stoves affects new income

CENTER(ether)
walls affect
success

SW (earth)cuts, extensions, toilets, stove or windows affects stable income

SE (fire)cuts, extensions or toilets affects productivity

#### ideal small ayurvedic office

- 1. alignment
- 2. placement. 3. shape 4. energy leaks expenses
- 5. energy blocks 6. clutter
- 7. Emf