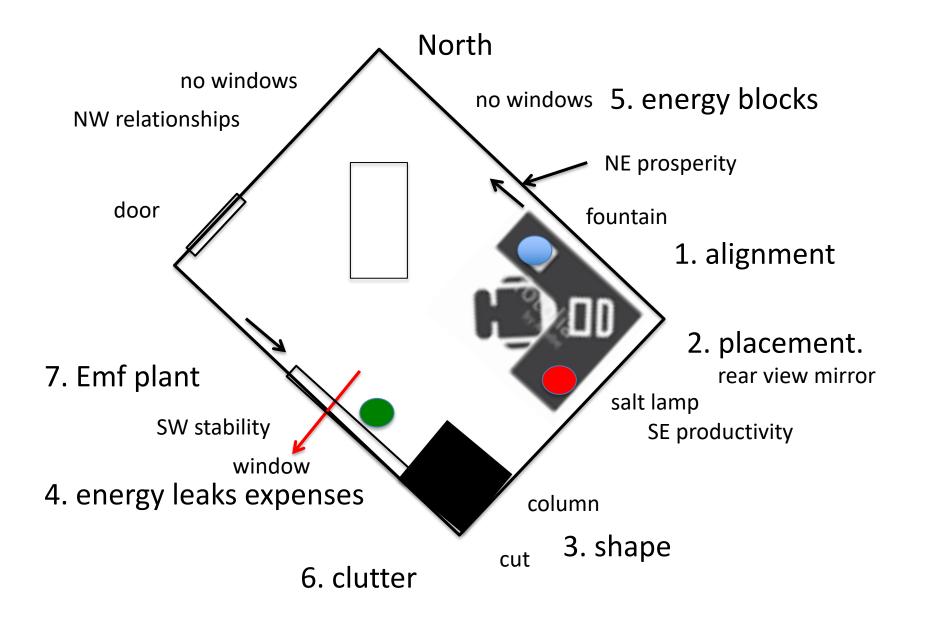

# There are 7 things that create environmental stress that affect your business

- 1. alignment
- 2. placement
- 3. shape
- 4. energy leaks
- 5. blocked energy
- 6. clutter
- 7. Electromagnetic radiation (EMF)

#### Not ideal ayurvedic office set up