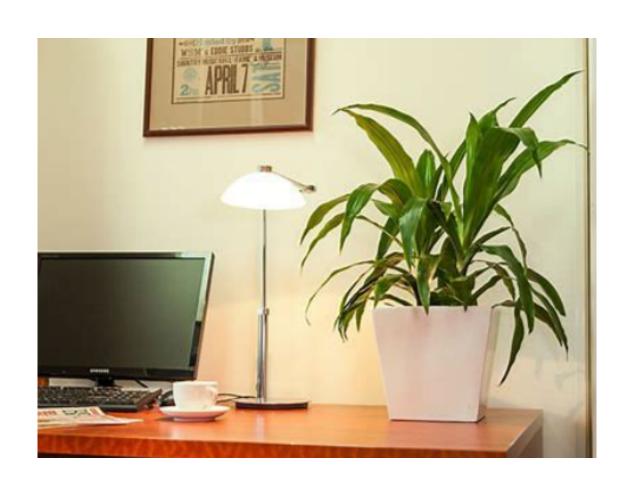

## 7. NASA studies have shown indoor plants can reduce EMF's and stress which will improve productivity